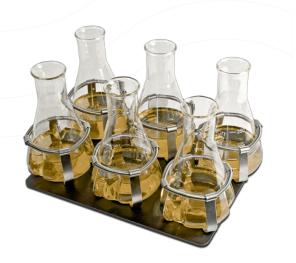

## DESCRIPTION

Platform with clamps for flasks.

## SPECIFICATIONS

| Working area     | 250 × 190 mm |
|------------------|--------------|
| Flask volume     | 250-300 ml   |
| Number of clamps | 6            |

CAT. NUMBER

BS-010108-DK

Platform P-6/250