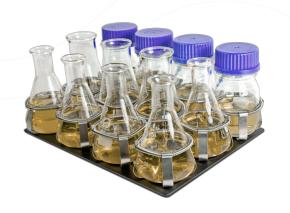

## DESCRIPTION

Platform with clamps for flasks.

## SPECIFICATIONS

| Working area     | 250 × 190 mm |
|------------------|--------------|
| Flask volume     | 100-150 ml   |
| Number of clamps | 12           |

CAT. NUMBER

BS-010108-EK

Platform P-12/100