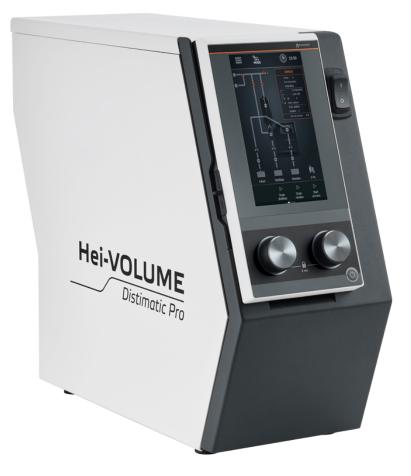

You can enter the parameters for the sensor- or time-controlled filling of the rotary flask via the removable 7" touchscreen control panel. The emptying time of the coated collector vessel with condensate cooling (approx. 1 l) by the compressor can also be programmed here. In addition, you can start the automatic cleaning mode and manual operation. The control box with the integrated compressor of the Hei-VOLUME Distimatic Pro can be mounted directly with all components on a Hei-VAP Industrial large-scale rotary evaporator using the bracket supplied.