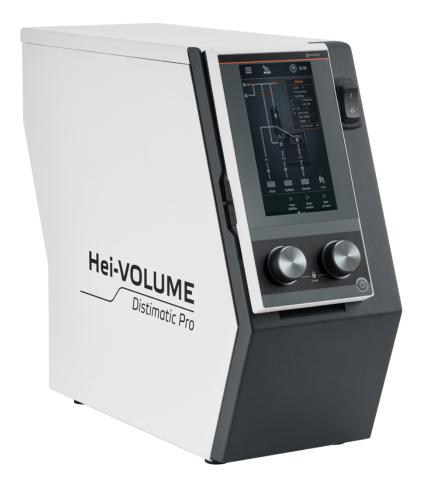

You can enter the parameters for the sensor- or time-controlled filling of the rotary flask via the removable 7" touchscreen control panel. The emptying times of the coated collector vessel with condensate cooling (approx. 1 l) and the residue from the rotary flask by the compressor can also be programmed here. In addition, you can start the automatic cleaning mode and manual operation. The tower with the integrated compressor of the Hei-VOLUME Distimatic 24/7 can be mounted directly with all components on a Hei-VAP Industrial large-scale rotary evaporator using the bracket supplied.

In combination with the corresponding evaporator system, the Hei-VOLUME Distimatic Pro 24/7 automatic module enables efficient, unattended operation around the clock for every area of application.

For the greatest possible safety and a wide range of applications, all parts that come into contact