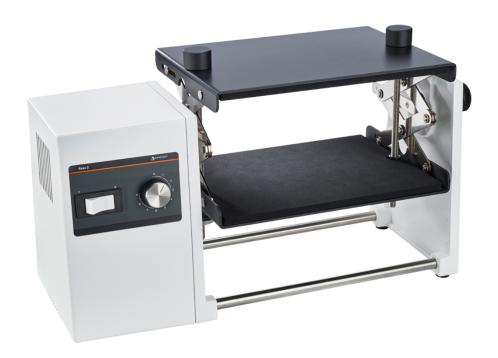

## Reax 2 inlc. universal adaptor

P/N: 541-21009-00

- Quickly clamps in 2 vessels of any size and accepts load capacities up to 1 kg
- Speed continuously adjustable from 20 to 100 rpm
- Universal adaptor allows for the use of various vessels of 50 160-mm height
- In addition, an optional adaptor is available for the use of 20 test tubes at a time

## Reax 2 inlc. universal adaptor - Technical Data

| Overheat protection            | self-resetting                                                                                     |
|--------------------------------|----------------------------------------------------------------------------------------------------|
| Permissible ambient conditions | 5 - 31 °C at 80 % rel. humidity 32 - 40 °C<br>decreasing linearly up to max. 50 % rel.<br>humidity |
| Weight                         | 5.2 kg                                                                                             |
| Protection class DIN EN 60529  | IP 21                                                                                              |
| Timer                          | -                                                                                                  |
| Rotation speed range           | 20 - 100 rpm                                                                                       |
| Power input                    | 27 W                                                                                               |
| Dimensions (w/d/h)             | 510 x 180 x 235 mm                                                                                 |
| Max. Load                      | 1 kg                                                                                               |
| Operating Mode                 | -                                                                                                  |
| Rotation speed setting         | analog                                                                                             |
| Orbit / Stroke                 | -<br>-                                                                                             |
| Platform size                  | -                                                                                                  |
| Accessories included           | universal adapter                                                                                  |
| Angle                          | -                                                                                                  |
| Motion                         | overhead                                                                                           |