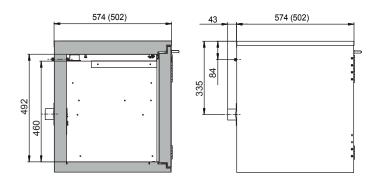

| Dimensions                       |                                                                                                                                                                                                                                                                                                                                                                                                                                                                                                                                                                                                                                                                                                                                                                                                                                                                                                                                                                                                                                                                                                                                                                                                                                                                                                                                                                                                                                                                                                                                                                                                                                                                                                                                                                                                                                                                                                                                                                                                                                                                                                                                |
|----------------------------------|--------------------------------------------------------------------------------------------------------------------------------------------------------------------------------------------------------------------------------------------------------------------------------------------------------------------------------------------------------------------------------------------------------------------------------------------------------------------------------------------------------------------------------------------------------------------------------------------------------------------------------------------------------------------------------------------------------------------------------------------------------------------------------------------------------------------------------------------------------------------------------------------------------------------------------------------------------------------------------------------------------------------------------------------------------------------------------------------------------------------------------------------------------------------------------------------------------------------------------------------------------------------------------------------------------------------------------------------------------------------------------------------------------------------------------------------------------------------------------------------------------------------------------------------------------------------------------------------------------------------------------------------------------------------------------------------------------------------------------------------------------------------------------------------------------------------------------------------------------------------------------------------------------------------------------------------------------------------------------------------------------------------------------------------------------------------------------------------------------------------------------|
| Width (external)                 | 893.00 mm                                                                                                                                                                                                                                                                                                                                                                                                                                                                                                                                                                                                                                                                                                                                                                                                                                                                                                                                                                                                                                                                                                                                                                                                                                                                                                                                                                                                                                                                                                                                                                                                                                                                                                                                                                                                                                                                                                                                                                                                                                                                                                                      |
| Depth (external)                 | 574.00 mm                                                                                                                                                                                                                                                                                                                                                                                                                                                                                                                                                                                                                                                                                                                                                                                                                                                                                                                                                                                                                                                                                                                                                                                                                                                                                                                                                                                                                                                                                                                                                                                                                                                                                                                                                                                                                                                                                                                                                                                                                                                                                                                      |
| Height (external)                | 600.00 mm                                                                                                                                                                                                                                                                                                                                                                                                                                                                                                                                                                                                                                                                                                                                                                                                                                                                                                                                                                                                                                                                                                                                                                                                                                                                                                                                                                                                                                                                                                                                                                                                                                                                                                                                                                                                                                                                                                                                                                                                                                                                                                                      |
| Width (internal)                 | 771.00 mm                                                                                                                                                                                                                                                                                                                                                                                                                                                                                                                                                                                                                                                                                                                                                                                                                                                                                                                                                                                                                                                                                                                                                                                                                                                                                                                                                                                                                                                                                                                                                                                                                                                                                                                                                                                                                                                                                                                                                                                                                                                                                                                      |
| Depth (internal)                 | 452.00 mm                                                                                                                                                                                                                                                                                                                                                                                                                                                                                                                                                                                                                                                                                                                                                                                                                                                                                                                                                                                                                                                                                                                                                                                                                                                                                                                                                                                                                                                                                                                                                                                                                                                                                                                                                                                                                                                                                                                                                                                                                                                                                                                      |
| Height (internal)                | 502.00 mm                                                                                                                                                                                                                                                                                                                                                                                                                                                                                                                                                                                                                                                                                                                                                                                                                                                                                                                                                                                                                                                                                                                                                                                                                                                                                                                                                                                                                                                                                                                                                                                                                                                                                                                                                                                                                                                                                                                                                                                                                                                                                                                      |
| met and the second second second | at the first of th |

Front view Side view

Top view