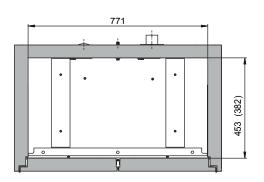

| Dimensions                       |                                                                                                                                                                                                                                                                                                                                                                                                                                                                                                                                                                                                                                                                                                                                                                                                                                                                                                                                                                                                                                                                                                                                                                                                                                                                                                                                                                                                                                                                                                                                                                                                                                                                                                                                                                                                                                                                                                                                                                                                                                                                                                                                |
|----------------------------------|--------------------------------------------------------------------------------------------------------------------------------------------------------------------------------------------------------------------------------------------------------------------------------------------------------------------------------------------------------------------------------------------------------------------------------------------------------------------------------------------------------------------------------------------------------------------------------------------------------------------------------------------------------------------------------------------------------------------------------------------------------------------------------------------------------------------------------------------------------------------------------------------------------------------------------------------------------------------------------------------------------------------------------------------------------------------------------------------------------------------------------------------------------------------------------------------------------------------------------------------------------------------------------------------------------------------------------------------------------------------------------------------------------------------------------------------------------------------------------------------------------------------------------------------------------------------------------------------------------------------------------------------------------------------------------------------------------------------------------------------------------------------------------------------------------------------------------------------------------------------------------------------------------------------------------------------------------------------------------------------------------------------------------------------------------------------------------------------------------------------------------|
| Width (external)                 | 893.00 mm                                                                                                                                                                                                                                                                                                                                                                                                                                                                                                                                                                                                                                                                                                                                                                                                                                                                                                                                                                                                                                                                                                                                                                                                                                                                                                                                                                                                                                                                                                                                                                                                                                                                                                                                                                                                                                                                                                                                                                                                                                                                                                                      |
| Depth (external)                 | 574.00 mm                                                                                                                                                                                                                                                                                                                                                                                                                                                                                                                                                                                                                                                                                                                                                                                                                                                                                                                                                                                                                                                                                                                                                                                                                                                                                                                                                                                                                                                                                                                                                                                                                                                                                                                                                                                                                                                                                                                                                                                                                                                                                                                      |
| Height (external)                | 600.00 mm                                                                                                                                                                                                                                                                                                                                                                                                                                                                                                                                                                                                                                                                                                                                                                                                                                                                                                                                                                                                                                                                                                                                                                                                                                                                                                                                                                                                                                                                                                                                                                                                                                                                                                                                                                                                                                                                                                                                                                                                                                                                                                                      |
| Width (internal)                 | 771.00 mm                                                                                                                                                                                                                                                                                                                                                                                                                                                                                                                                                                                                                                                                                                                                                                                                                                                                                                                                                                                                                                                                                                                                                                                                                                                                                                                                                                                                                                                                                                                                                                                                                                                                                                                                                                                                                                                                                                                                                                                                                                                                                                                      |
| Depth (internal)                 | 452.00 mm                                                                                                                                                                                                                                                                                                                                                                                                                                                                                                                                                                                                                                                                                                                                                                                                                                                                                                                                                                                                                                                                                                                                                                                                                                                                                                                                                                                                                                                                                                                                                                                                                                                                                                                                                                                                                                                                                                                                                                                                                                                                                                                      |
| Height (internal)                | 502.00 mm                                                                                                                                                                                                                                                                                                                                                                                                                                                                                                                                                                                                                                                                                                                                                                                                                                                                                                                                                                                                                                                                                                                                                                                                                                                                                                                                                                                                                                                                                                                                                                                                                                                                                                                                                                                                                                                                                                                                                                                                                                                                                                                      |
| met and the second second second | at the first of th |

Front view Side view

Top view