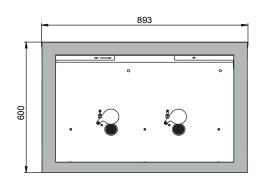

| Dimensions                       |                                                                                                                                                                                                                                                                                                                                                                                                                                                                                                                                                                                                                                                                                                                                                                                                                                                                                                                                                                                                                                                                                                                                                                                                                                                                                                                                                                                                                                                                                                                                                                                                                                                                                                                                                                                                                                                                                                                                                                                                                                                                                                                                |
|----------------------------------|--------------------------------------------------------------------------------------------------------------------------------------------------------------------------------------------------------------------------------------------------------------------------------------------------------------------------------------------------------------------------------------------------------------------------------------------------------------------------------------------------------------------------------------------------------------------------------------------------------------------------------------------------------------------------------------------------------------------------------------------------------------------------------------------------------------------------------------------------------------------------------------------------------------------------------------------------------------------------------------------------------------------------------------------------------------------------------------------------------------------------------------------------------------------------------------------------------------------------------------------------------------------------------------------------------------------------------------------------------------------------------------------------------------------------------------------------------------------------------------------------------------------------------------------------------------------------------------------------------------------------------------------------------------------------------------------------------------------------------------------------------------------------------------------------------------------------------------------------------------------------------------------------------------------------------------------------------------------------------------------------------------------------------------------------------------------------------------------------------------------------------|
| Width (external)                 | 893.00 mm                                                                                                                                                                                                                                                                                                                                                                                                                                                                                                                                                                                                                                                                                                                                                                                                                                                                                                                                                                                                                                                                                                                                                                                                                                                                                                                                                                                                                                                                                                                                                                                                                                                                                                                                                                                                                                                                                                                                                                                                                                                                                                                      |
| Depth (external)                 | 574.00 mm                                                                                                                                                                                                                                                                                                                                                                                                                                                                                                                                                                                                                                                                                                                                                                                                                                                                                                                                                                                                                                                                                                                                                                                                                                                                                                                                                                                                                                                                                                                                                                                                                                                                                                                                                                                                                                                                                                                                                                                                                                                                                                                      |
| Height (external)                | 600.00 mm                                                                                                                                                                                                                                                                                                                                                                                                                                                                                                                                                                                                                                                                                                                                                                                                                                                                                                                                                                                                                                                                                                                                                                                                                                                                                                                                                                                                                                                                                                                                                                                                                                                                                                                                                                                                                                                                                                                                                                                                                                                                                                                      |
| Width (internal)                 | 771.00 mm                                                                                                                                                                                                                                                                                                                                                                                                                                                                                                                                                                                                                                                                                                                                                                                                                                                                                                                                                                                                                                                                                                                                                                                                                                                                                                                                                                                                                                                                                                                                                                                                                                                                                                                                                                                                                                                                                                                                                                                                                                                                                                                      |
| Depth (internal)                 | 452.00 mm                                                                                                                                                                                                                                                                                                                                                                                                                                                                                                                                                                                                                                                                                                                                                                                                                                                                                                                                                                                                                                                                                                                                                                                                                                                                                                                                                                                                                                                                                                                                                                                                                                                                                                                                                                                                                                                                                                                                                                                                                                                                                                                      |
| Height (internal)                | 502.00 mm                                                                                                                                                                                                                                                                                                                                                                                                                                                                                                                                                                                                                                                                                                                                                                                                                                                                                                                                                                                                                                                                                                                                                                                                                                                                                                                                                                                                                                                                                                                                                                                                                                                                                                                                                                                                                                                                                                                                                                                                                                                                                                                      |
| met and the second second second | at the first of th |

Front view Side view

Top view