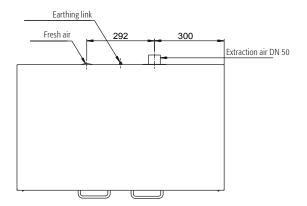

## **Function / construction:**

- Robust construction and longevity: body made of powdercoated sheet steel
- Easy handling with comfort: doors stop in any position, self-closing in the event of fire
- **User-friendly:** access to all containers, 93° opening of the wing door, interior of the cabinet completely visible
- **No unauthorised use:** doors lockable with cylinder lock and locking state indicator (red/green)
- Mobile: castors with plinth (optionally available), easy moving of the cabinet
- **Ventilation:** integrated air ducts ready for connection (DN 50) to a technical exhaust system

| Ventilation                           |        |  |
|---------------------------------------|--------|--|
| Extraction air                        | 50 DN  |  |
| minimum exhaust air quantity 10 times | 2 m³/h |  |
| Pressure drop inside the cabinet      | 1 Pa   |  |

Front view Side view

Top view