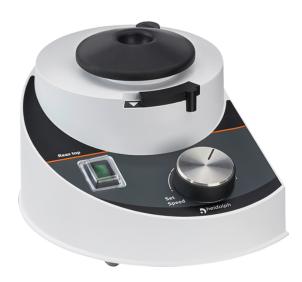

## Reax top

P/N: 541-10000-00

## The standard model

- The strong 5-mm vibration orbit yields the best results even with high viscosity media or solids out of solution and quickly gives a smooth and even dispersion
- Switch to continuous mode the unit performs a permanent vibration motion
- Switch to automatic mode the unit will start once a vessel is pressed to the plate and will stop automatically once this pressure is released
- Fast and dependable mixing results due to high vibration frequency rates up to 2,500 rpm
- Plate for 20-mm diameter test tubes is included as a standard. Test tube tray for flasks up to 50-mm diameter is optionally available in the accessory section